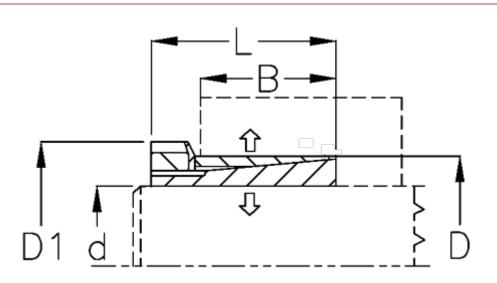

## **Measures**

| B mm                                       | = 18               | Surface roughness                  | = R? ? 3.2 μn |
|--------------------------------------------|--------------------|------------------------------------|---------------|
| D1 mm                                      | = 38               | T N m torque                       | = 113         |
| d H8 mm                                    | = 17               | Ts N m bolt tightening torque = 90 |               |
| D mm                                       | = 25               |                                    |               |
| Fit tolerance                              | = Aksel h8, Nav H8 |                                    |               |
| F kN torque                                | = 12               |                                    |               |
| Lmm                                        | = 31               |                                    |               |
| P N/mm2 surface pressure on shaft/hub = 70 |                    |                                    |               |